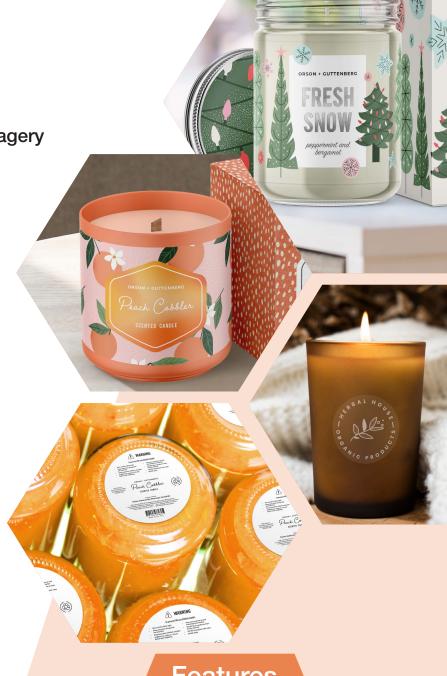

## **CANDLE** Labela

Bring each scent to life with vivid imagery on your candle label

## **Common Applications/Uses:**

- Build recognition and consistency among all of your company's candles between different scents and seasonal varieties
- Generate shelf appeal with unique shapes by using freeform™ laser cut labels
- Create eye-catching dimensional effects with Color-Logic Process Metallic Color System™
- Alert consumers of ingredients and use warnings
- An attractive label increases awareness and helps entice customers to buy the product

## **Features**

- Use a clear film for that "No label" look
- · Permanent adhesive
- Consecutive numbering, variable data and barcoding options available
- · Available in 1, 2, 3 and Process Color printing
- · Low minimums quantities starting at just 100 labels
- · UV Varnish included with Process Color printing
- · Foil Stamping and Embossing Available