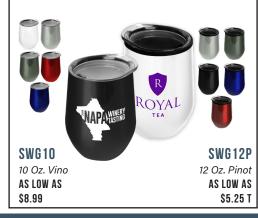

## **INSULATED WINE TUMBLERS**

• Perfect for outdoor events with adult beverages like golf tournaments, mixers, and vineyard tours