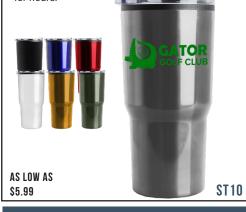

## **18 OZ. CAROVA TUMBLER**

 Vacuum sealed stainless steel with polypropylene liner- keeps drinks warm or cold for hours.